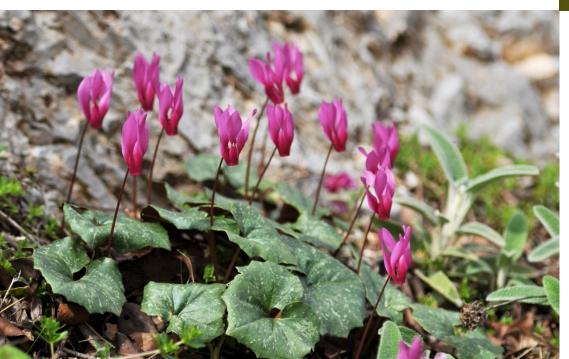

# Wavy cyclamen Cyclamen repandum Sibth. & Sm.

### **DESCRIPTION**

Perennial with a small tuber and heart-shaped leaves. Flowers uniformly bright cerise - pink or pale pink with a darker basal zone.

# **HABITAT**

Coniferous or deciduous woodland and scrub, in moist, shady places.