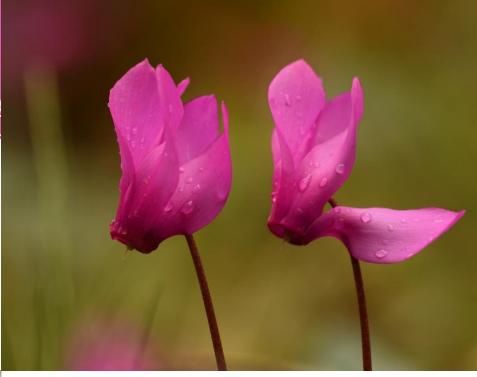

# Wavy cyclamen Cyclamen repandum Sibth. & Sm.

### **DESCRIPTION**

Perennial with a small tuber and heart-shaped leaves. Flowers uniformly bright cerise - pink or pale pink with a darker basal zone.